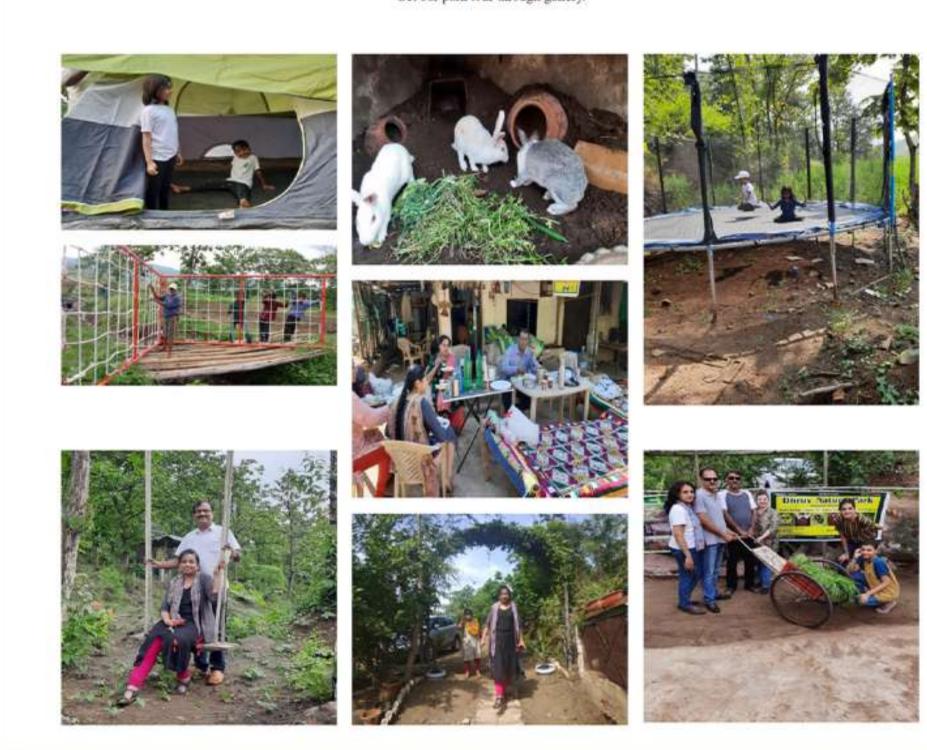

# Dhruv Nature Park

Dhruv Nature Park is a Agritourism place and working farm is a favorite destination for grandcations (vacations with grandparents and grandchildren). Grandparents can relax and engage in quality time in an educational environment with their grand children. Kids can run free, get dirty and learn about where their food comes from . As agritourism grows in popularity, it is important to ensure that agritourism sites are welcoming and accessible to individuals of all abilities. We are looking forward to developing solid strategies to co-create value with our patrons.

## PHOTO GALLERY Get our park tour through gallery.

http://dhruvnaturepark.in/