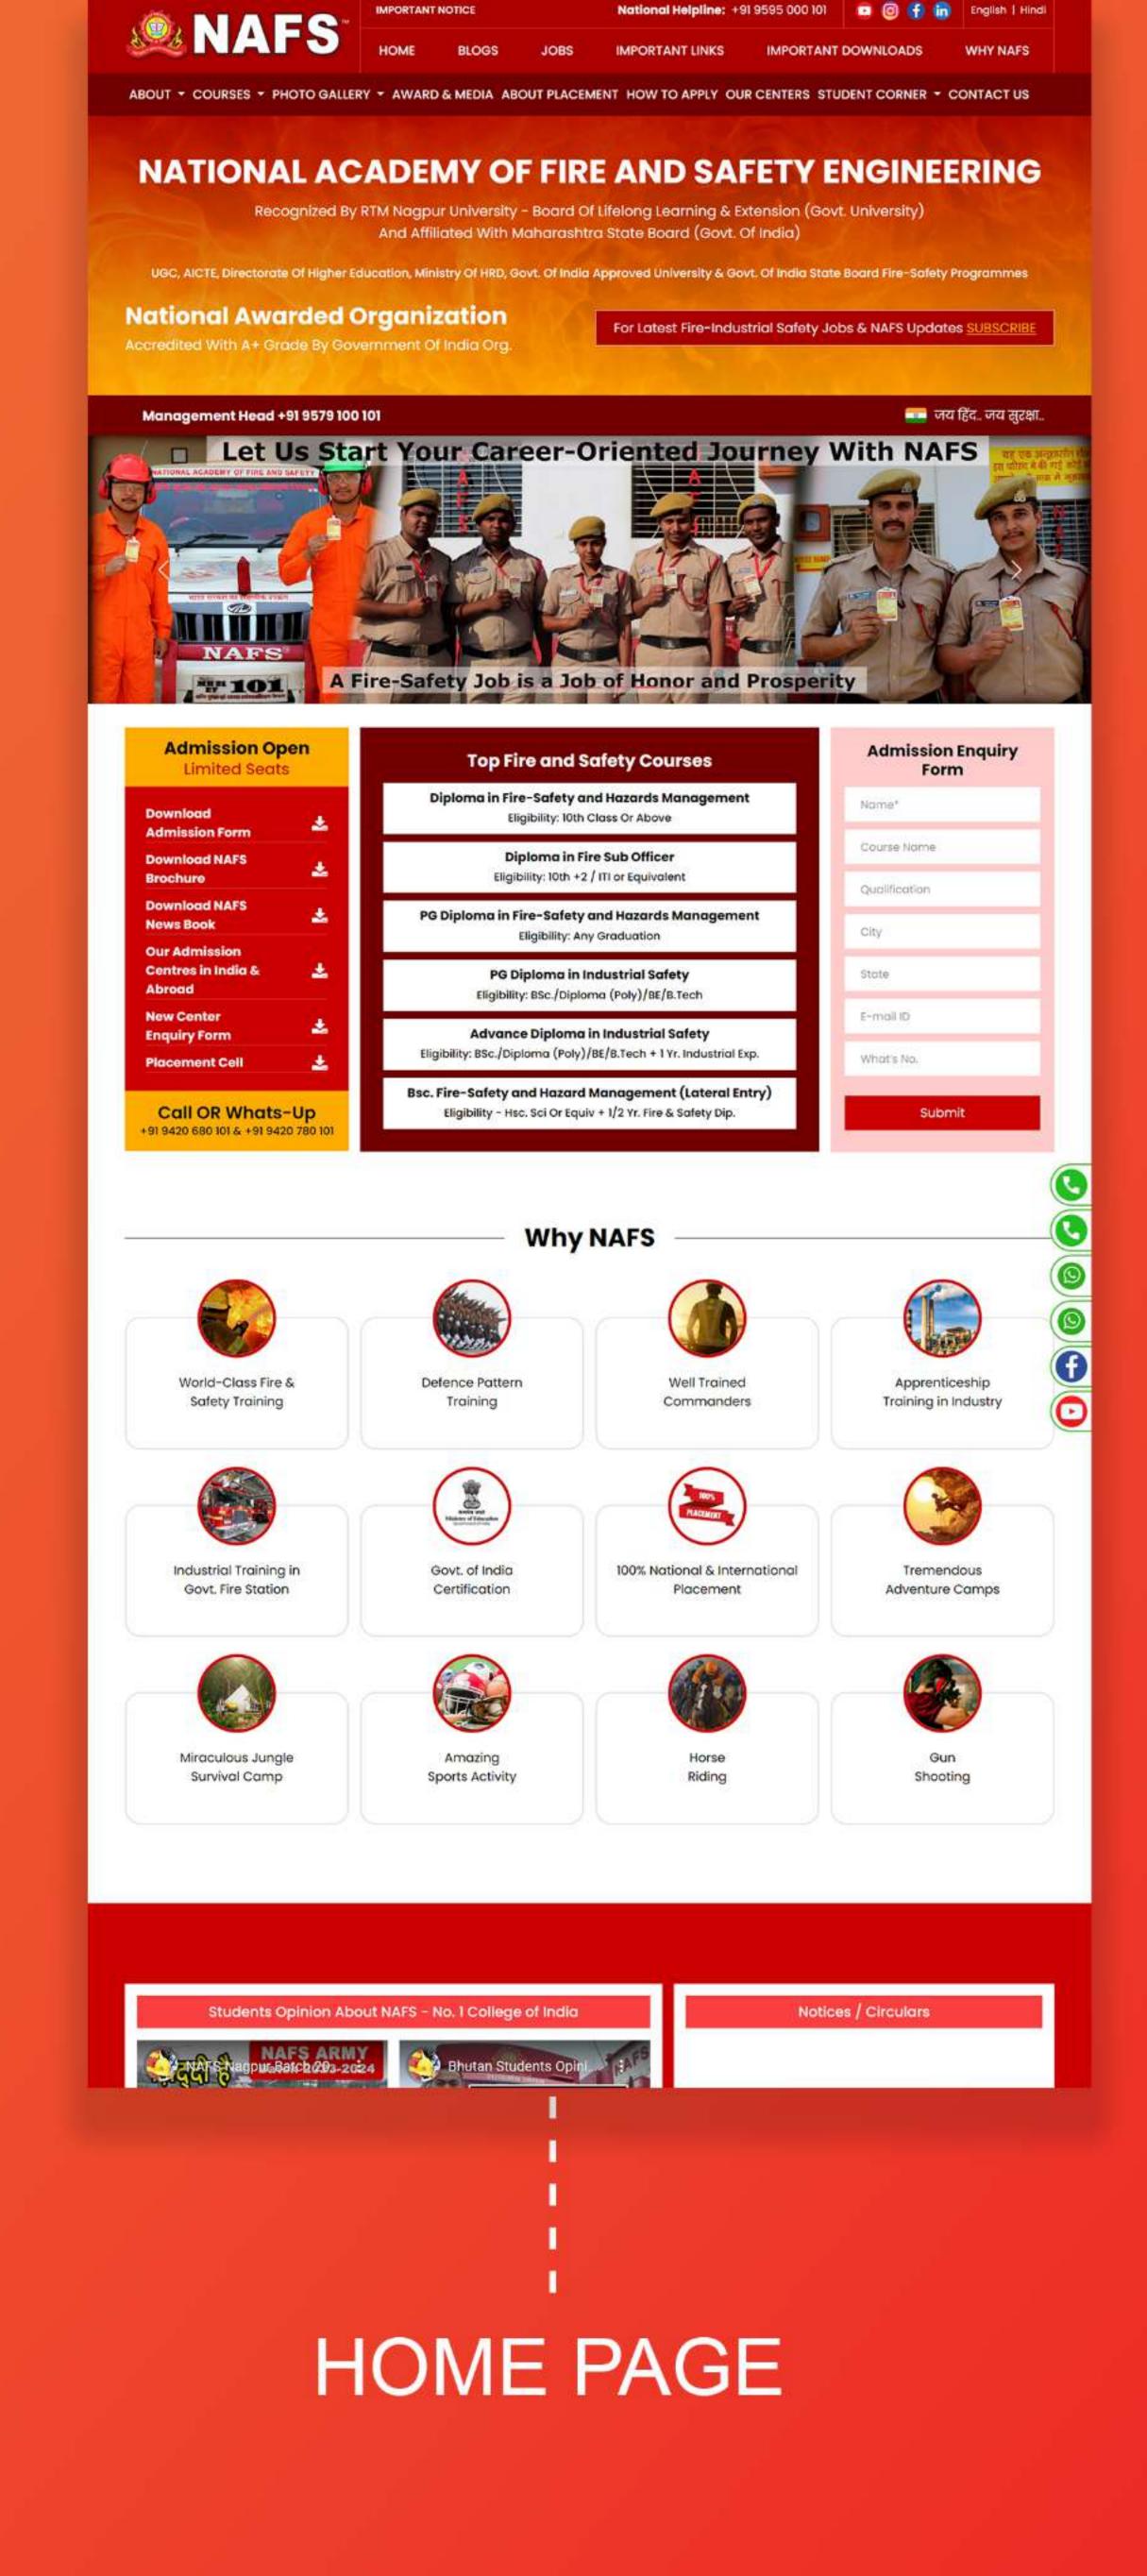

# ABOUT US PAGE

National Academy of Fire and Safety Engineering, a distinguished institution recognized by RTM Nagpur University and affiliated with the Maharashtra State Board. Committed to specializing in the planning, design, and construction of fire safety systems. Our academic programs align with industry standards, providing comprehensive education in fire safety engineering. With accreditation from the Board of Lifelong Learning & Extension (Government University), we prioritize practical knowledge to ensure our graduates contribute effectively to the field.