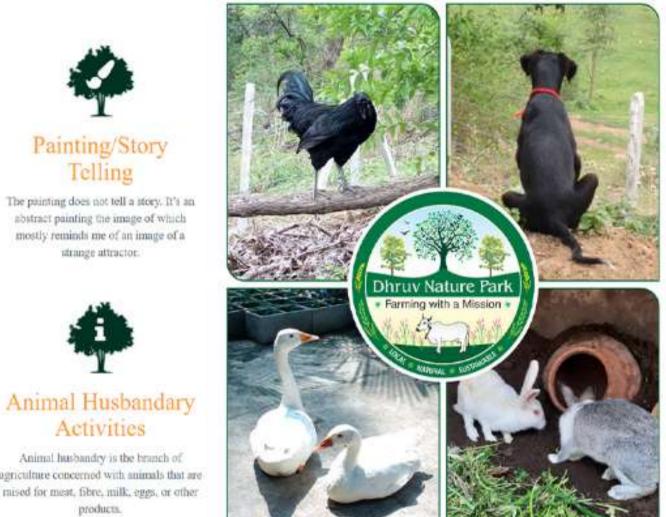

# Dhruv Nature Park

Dhruv Nature Park is a Agritourism place and working farm is a favorite destination for grandcations (vacations with grandparents and grandchildren). Grandparents can relax and engage in quality time in an educational environment with their grand children. Kids can run free, get dirty and learn about where their food comes from . As agritourism grows in popularity, it is important to ensure that agritourism sites are welcoming and accessible to individuals of all abilities. We are looking forward to developing solid strategies to co-create value with our patrons.

## OUR FACILITIES

Enjoy the most Unique Experience

fabric or other material draped over.

sed to a frame of poles or attached to

fin is the world's second-most populous ion, home to over a billion people Every ture loves their games, but in India these pastimes have tricen on a special